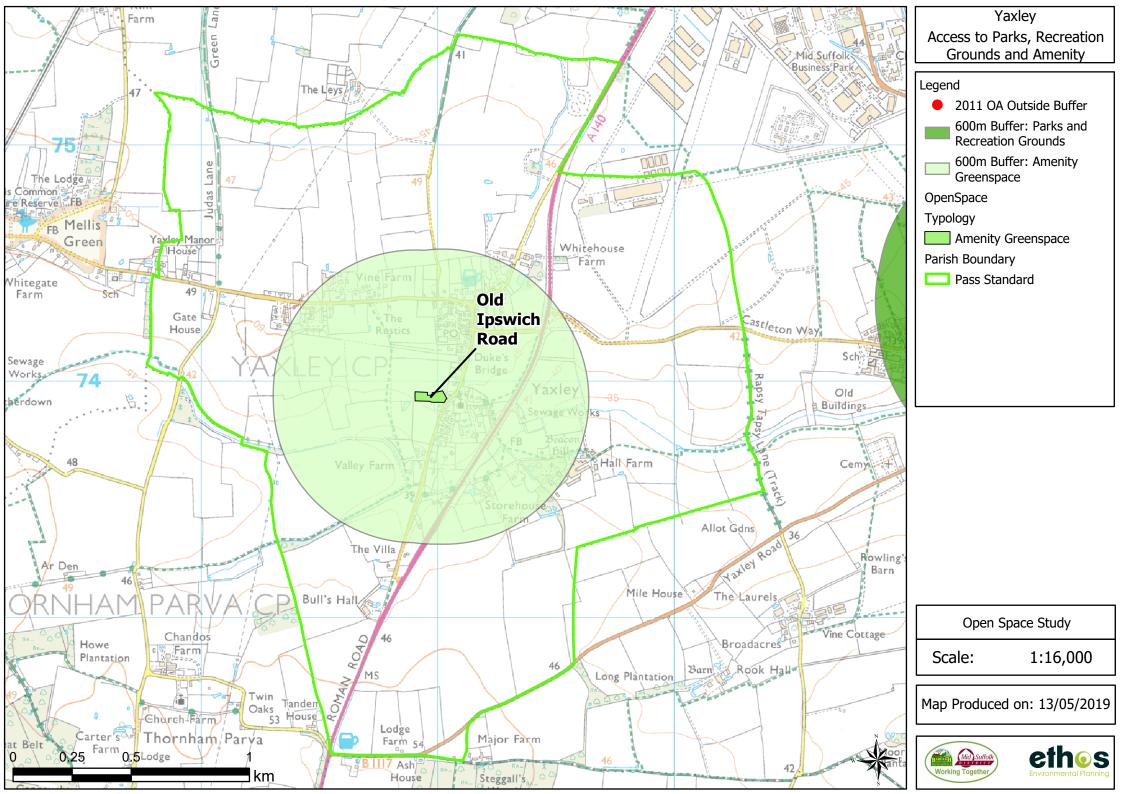

Tattingstone Access to Parks, Recreation **Grounds and Amenity** 

2011 OA Outside Buffer 600m Buffer: Parks and **Recreation Grounds** 600m Buffer: Amenity Greenspace OpenSpace Parks and Recreation Grounds Parish Boundary Pass Standard

Open Space Study

1:20,000

Map Produced on: 13/05/2019







Thorndon Access to Parks, Recreation **Grounds and Amenity** 

 2011 OA Outside Buffer 600m Buffer: Parks and **Recreation Grounds** 600m Buffer: Amenity Greenspace Amenity Greenspace Parks and Recreation Grounds Parish Boundary Shortfall

Open Space Study

1:31,000

Map Produced on: 13/05/2019