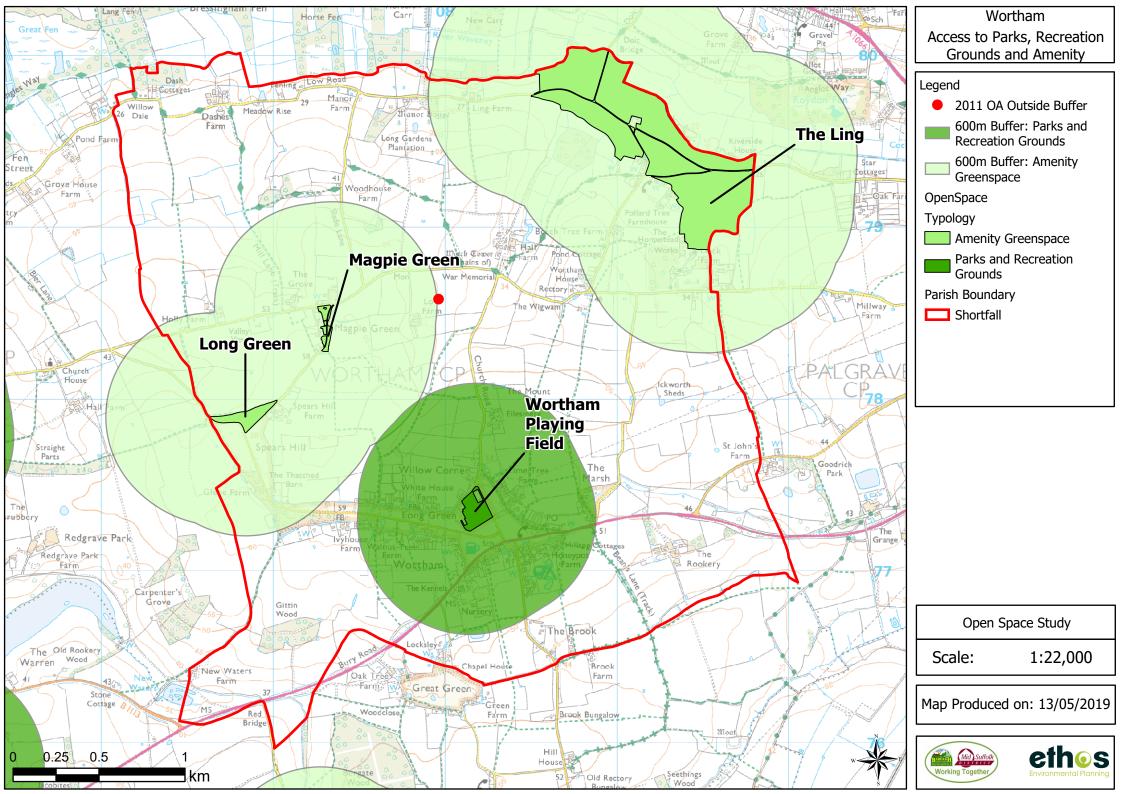

Tattingstone Access to Parks, Recreation **Grounds and Amenity** 

2011 OA Outside Buffer 600m Buffer: Parks and **Recreation Grounds** 600m Buffer: Amenity Greenspace OpenSpace Parks and Recreation Grounds Parish Boundary Pass Standard

Open Space Study

1:20,000

Map Produced on: 13/05/2019







Thorndon Access to Parks, Recreation **Grounds and Amenity** 

 2011 OA Outside Buffer 600m Buffer: Parks and **Recreation Grounds** 600m Buffer: Amenity Greenspace Amenity Greenspace Parks and Recreation Grounds Parish Boundary Shortfall

Open Space Study

1:31,000

Map Produced on: 13/05/2019