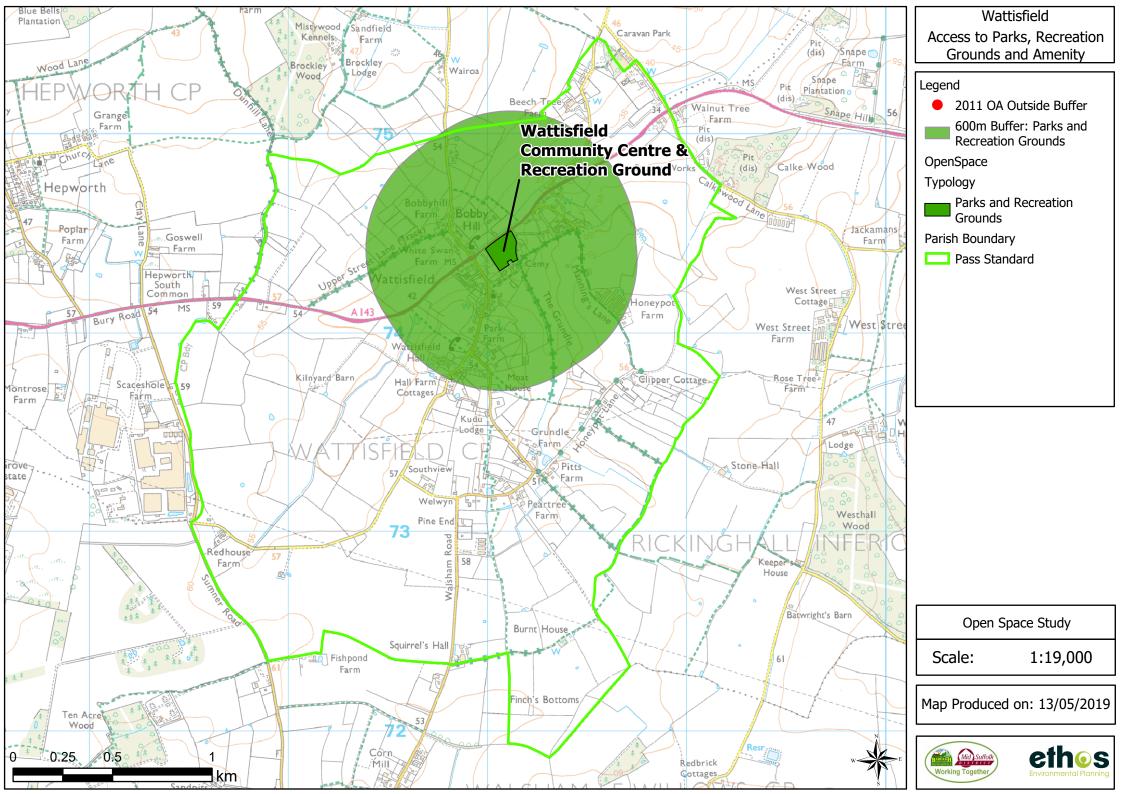

Tattingstone Access to Parks, Recreation **Grounds and Amenity** 

2011 OA Outside Buffer 600m Buffer: Parks and **Recreation Grounds** 600m Buffer: Amenity Greenspace OpenSpace Parks and Recreation Grounds Parish Boundary Pass Standard

Open Space Study

1:20,000

Map Produced on: 13/05/2019







Thorndon Access to Parks, Recreation **Grounds and Amenity** 

 2011 OA Outside Buffer 600m Buffer: Parks and **Recreation Grounds** 600m Buffer: Amenity Greenspace Amenity Greenspace Parks and Recreation Grounds Parish Boundary Shortfall

Open Space Study

1:31,000

Map Produced on: 13/05/2019