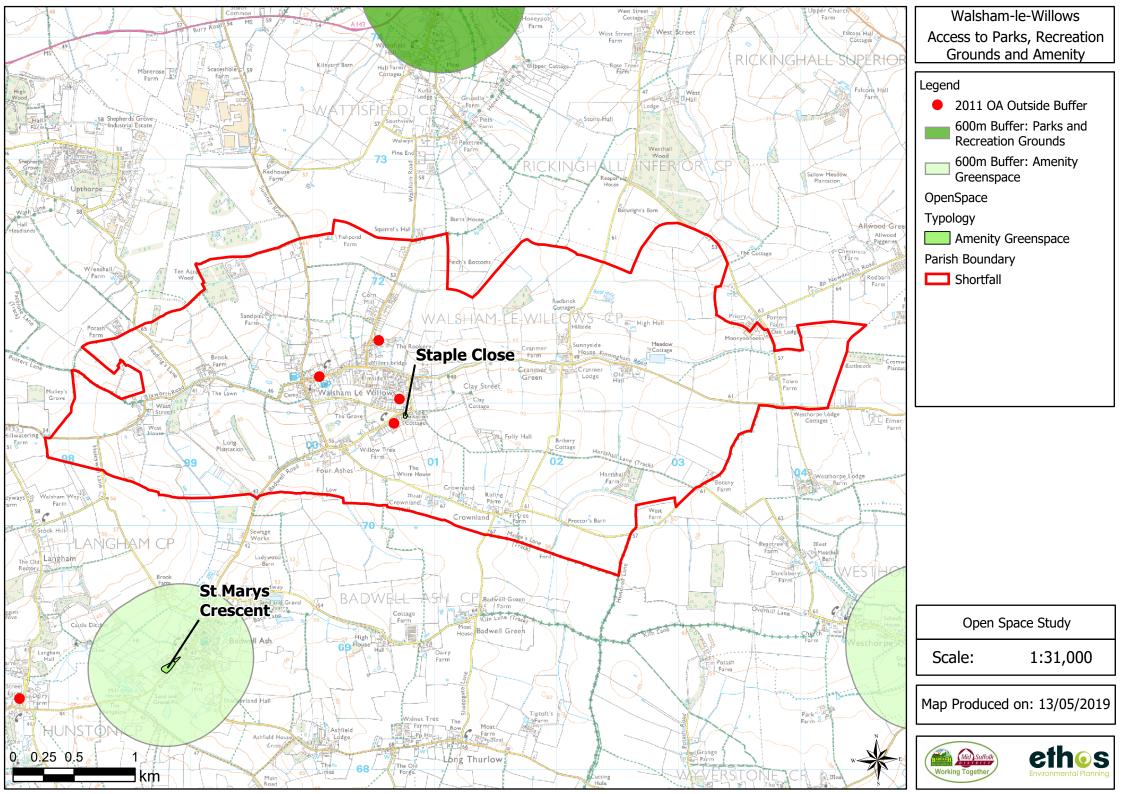

Open Space Study

1:20,000

Map Produced on: 13/05/2019

Thorndon Access to Parks, Recreation **Grounds and Amenity** 

 2011 OA Outside Buffer 600m Buffer: Parks and **Recreation Grounds** 600m Buffer: Amenity Greenspace Amenity Greenspace Parks and Recreation Grounds Parish Boundary Shortfall

Open Space Study

1:31,000

Map Produced on: 13/05/2019