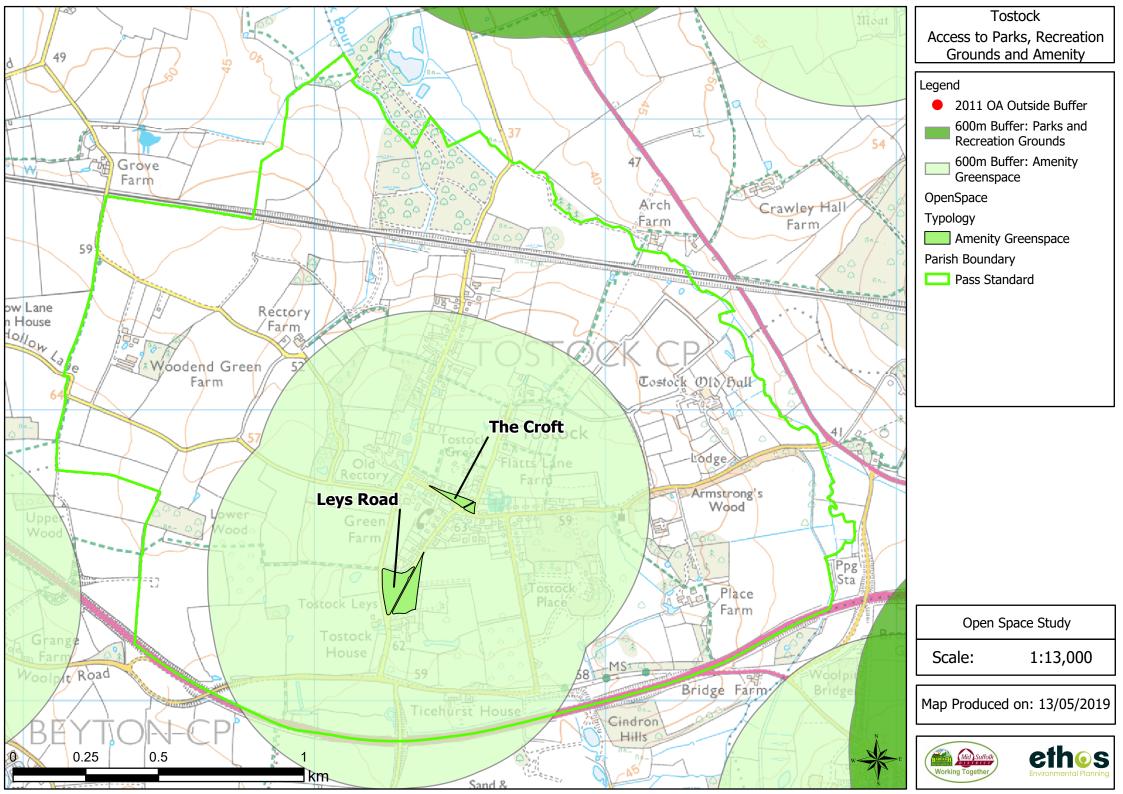

Open Space Study

1:20,000

Map Produced on: 13/05/2019

Thorndon Access to Parks, Recreation **Grounds and Amenity** 

 2011 OA Outside Buffer 600m Buffer: Parks and **Recreation Grounds** 600m Buffer: Amenity Greenspace Amenity Greenspace Parks and Recreation Grounds Parish Boundary Shortfall

Open Space Study

1:31,000

Map Produced on: 13/05/2019