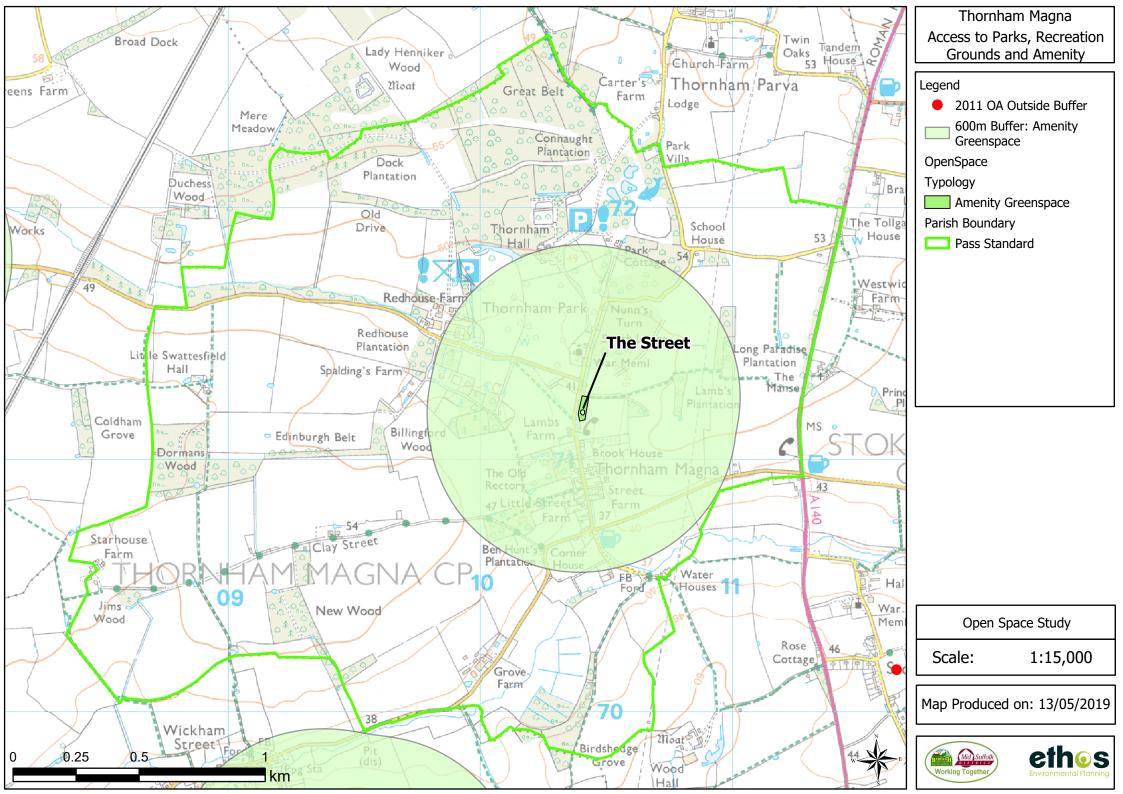

Tattingstone Access to Parks, Recreation **Grounds and Amenity** 

2011 OA Outside Buffer 600m Buffer: Parks and **Recreation Grounds** 600m Buffer: Amenity Greenspace OpenSpace Parks and Recreation Grounds Parish Boundary Pass Standard

Open Space Study

1:20,000

Map Produced on: 13/05/2019







Thorndon Access to Parks, Recreation **Grounds and Amenity** 

 2011 OA Outside Buffer 600m Buffer: Parks and **Recreation Grounds** 600m Buffer: Amenity Greenspace Amenity Greenspace Parks and Recreation Grounds Parish Boundary Shortfall

Open Space Study

1:31,000

Map Produced on: 13/05/2019