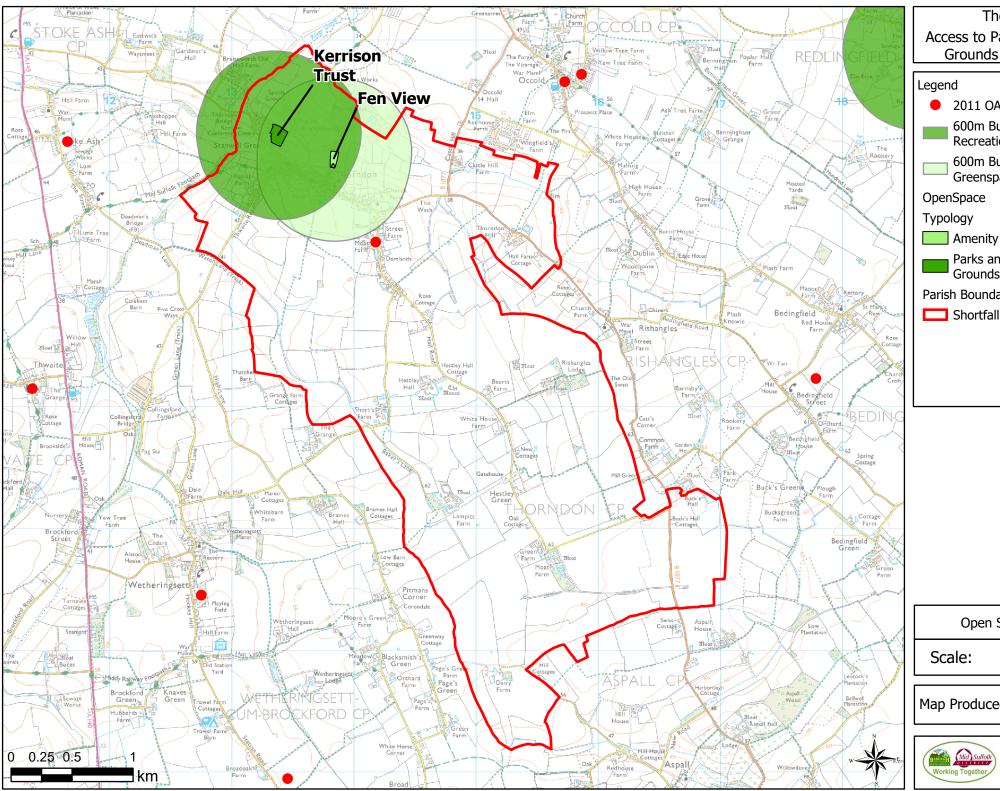

Open Space Study

1:20,000

Map Produced on: 13/05/2019

Thorndon Access to Parks, Recreation **Grounds and Amenity** 

 2011 OA Outside Buffer 600m Buffer: Parks and **Recreation Grounds** 600m Buffer: Amenity Greenspace Amenity Greenspace Parks and Recreation Grounds Parish Boundary Shortfall