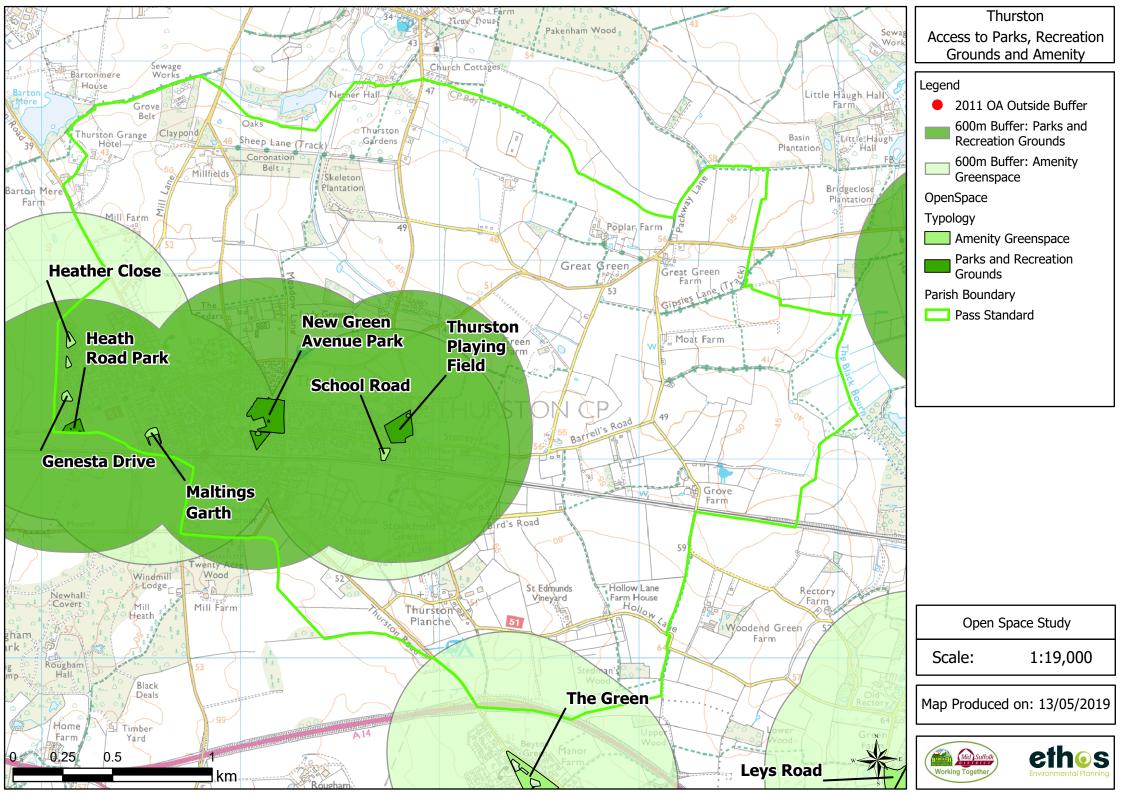

Tattingstone Access to Parks, Recreation **Grounds and Amenity** 

2011 OA Outside Buffer 600m Buffer: Parks and **Recreation Grounds** 600m Buffer: Amenity Greenspace OpenSpace Parks and Recreation Grounds Parish Boundary Pass Standard

Open Space Study

1:20,000

Map Produced on: 13/05/2019

Thorndon Access to Parks, Recreation **Grounds and Amenity** 

 2011 OA Outside Buffer 600m Buffer: Parks and **Recreation Grounds** 600m Buffer: Amenity Greenspace Amenity Greenspace Parks and Recreation Grounds Parish Boundary Shortfall