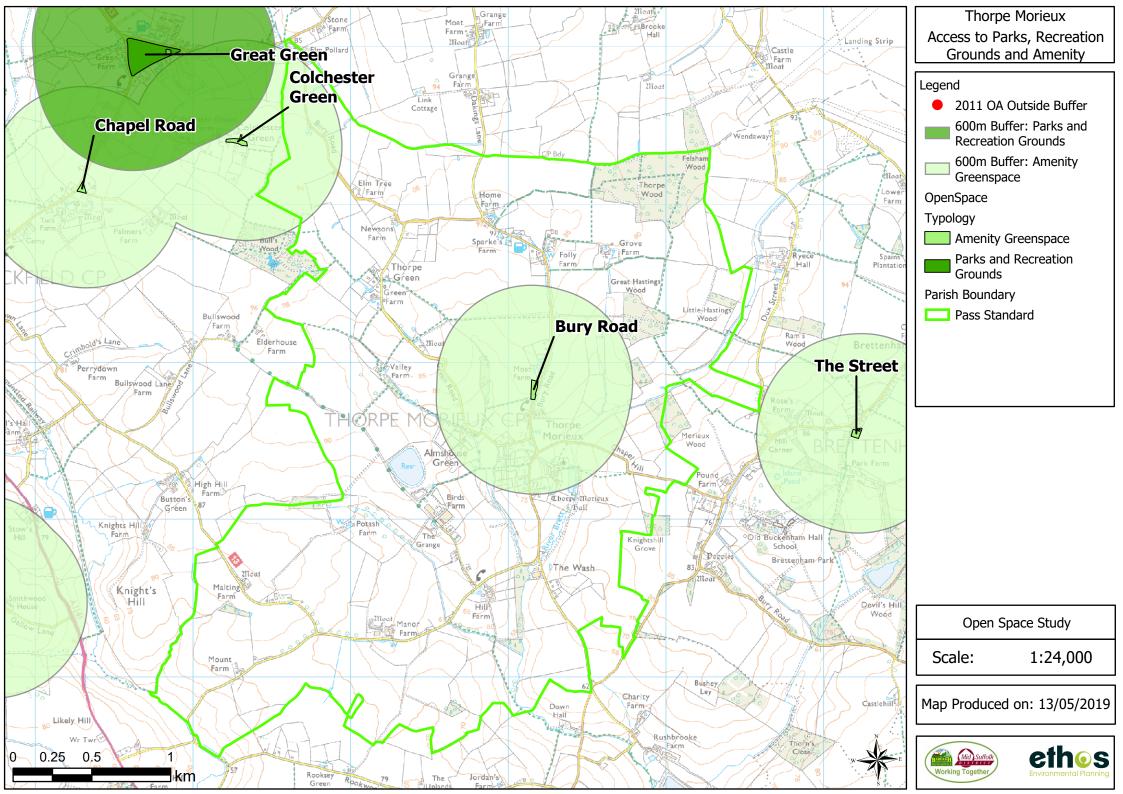

Tattingstone Access to Parks, Recreation **Grounds and Amenity** 

2011 OA Outside Buffer 600m Buffer: Parks and **Recreation Grounds** 600m Buffer: Amenity Greenspace OpenSpace Parks and Recreation Grounds Parish Boundary Pass Standard

Open Space Study

1:20,000

Map Produced on: 13/05/2019







Thorndon Access to Parks, Recreation **Grounds and Amenity** 

 2011 OA Outside Buffer 600m Buffer: Parks and **Recreation Grounds** 600m Buffer: Amenity Greenspace Amenity Greenspace Parks and Recreation Grounds Parish Boundary Shortfall

Open Space Study

1:31,000

Map Produced on: 13/05/2019