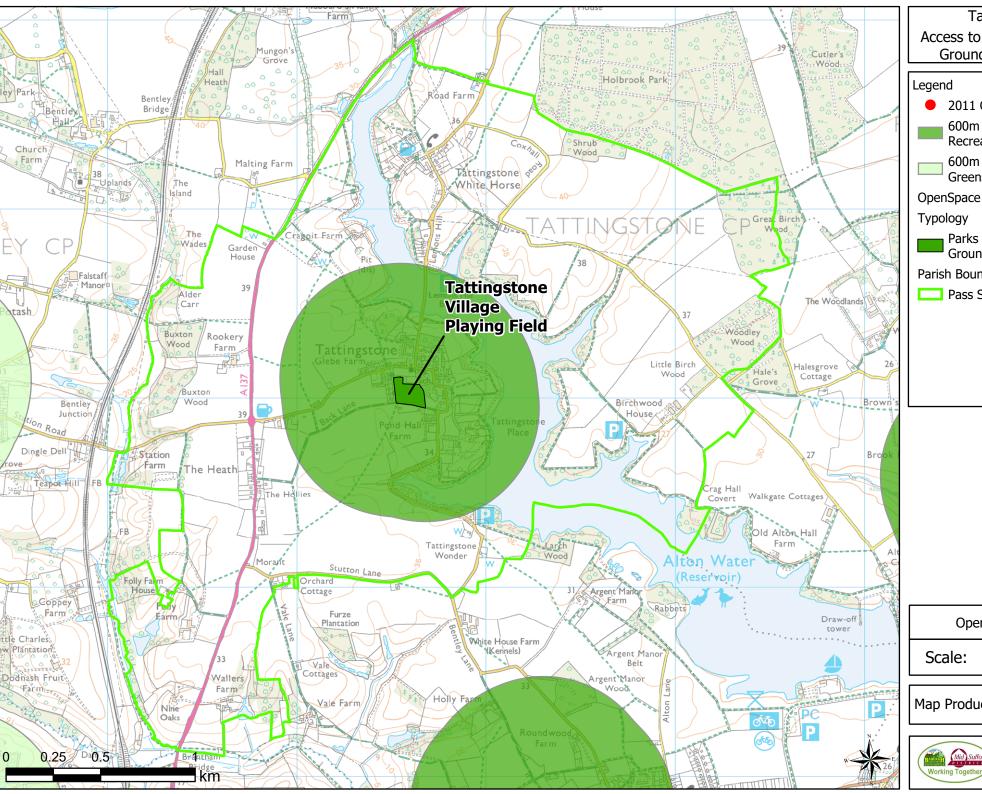

Tattingstone Access to Parks, Recreation **Grounds and Amenity** 

2011 OA Outside Buffer 600m Buffer: Parks and **Recreation Grounds** 600m Buffer: Amenity Greenspace OpenSpace Parks and Recreation Grounds Parish Boundary Pass Standard