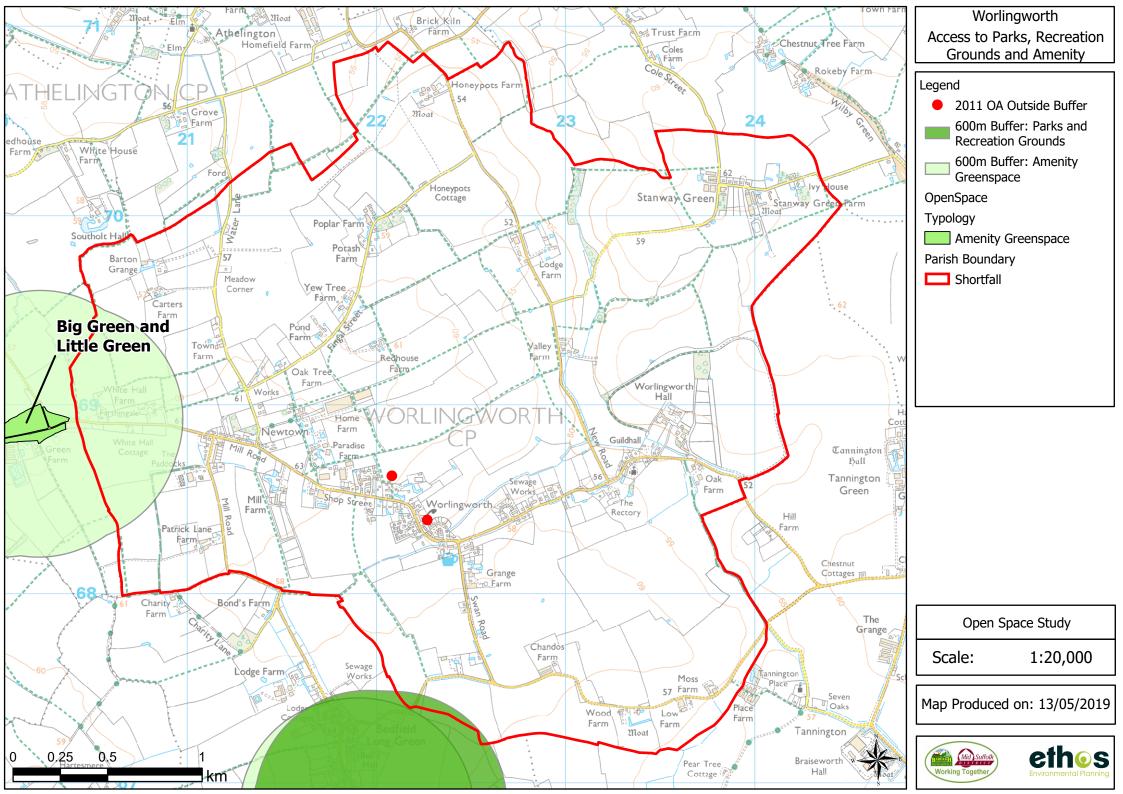

Tattingstone Access to Parks, Recreation **Grounds and Amenity** 

2011 OA Outside Buffer 600m Buffer: Parks and **Recreation Grounds** 600m Buffer: Amenity Greenspace OpenSpace Parks and Recreation Grounds Parish Boundary Pass Standard

Open Space Study

1:20,000

Map Produced on: 13/05/2019







Thorndon Access to Parks, Recreation **Grounds and Amenity** 

 2011 OA Outside Buffer 600m Buffer: Parks and **Recreation Grounds** 600m Buffer: Amenity Greenspace Amenity Greenspace Parks and Recreation Grounds Parish Boundary Shortfall

Open Space Study

1:31,000

Map Produced on: 13/05/2019