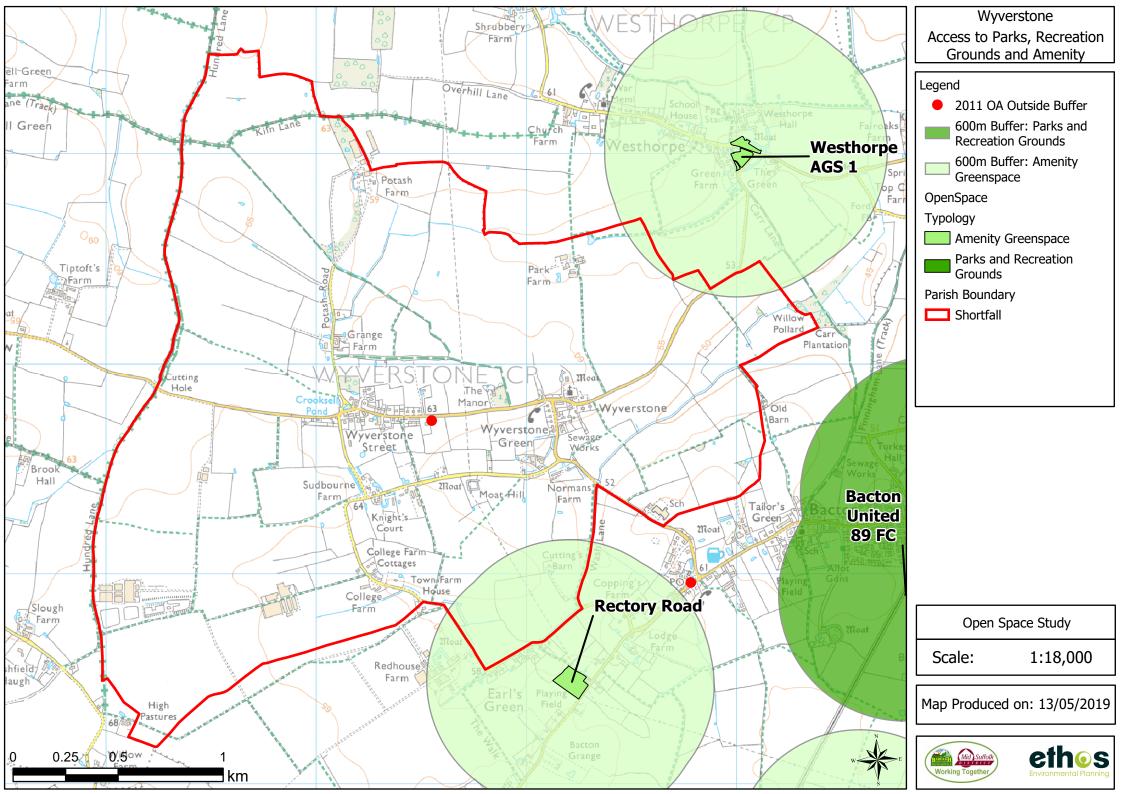

Tattingstone Access to Parks, Recreation **Grounds and Amenity** 

2011 OA Outside Buffer 600m Buffer: Parks and **Recreation Grounds** 600m Buffer: Amenity Greenspace OpenSpace Parks and Recreation Grounds Parish Boundary Pass Standard

Open Space Study

1:20,000

Map Produced on: 13/05/2019







Thorndon Access to Parks, Recreation **Grounds and Amenity** 

 2011 OA Outside Buffer 600m Buffer: Parks and **Recreation Grounds** 600m Buffer: Amenity Greenspace Amenity Greenspace Parks and Recreation Grounds Parish Boundary Shortfall

Open Space Study

1:31,000

Map Produced on: 13/05/2019