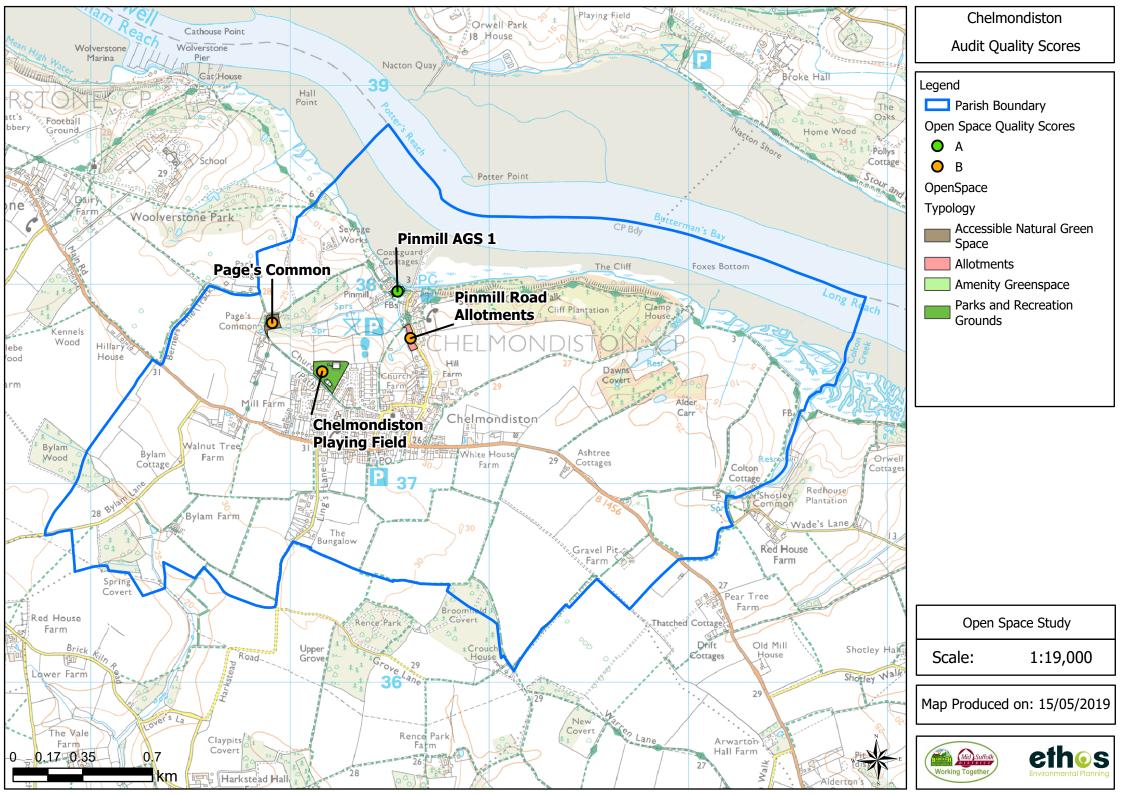

Coddenham

**Audit Quality Scores** 

Open Space Quality Scores

OpenSpace



Open Space Study

1:25,000







Combs

**Audit Quality Scores** 

Parish Boundary Open Space Quality Scores

Open Space Study

1:25,000







Copdock and Washbrook **Audit Quality Scores** 

Parish Boundary Open Space Quality Scores Allotments **Amenity Greenspace** Parks and Recreation Grounds Sports Club Space

Open Space Study

1:25,000











Creeting St. Peter **Audit Quality Scores** 

Parish Boundary Open Space Quality Scores Amenity Greenspace

Open Space Study

1:20,000











East Bergholt **Audit Quality Scores** 

Parish Boundary

Play (Child)

Open Space Study

1:24,000