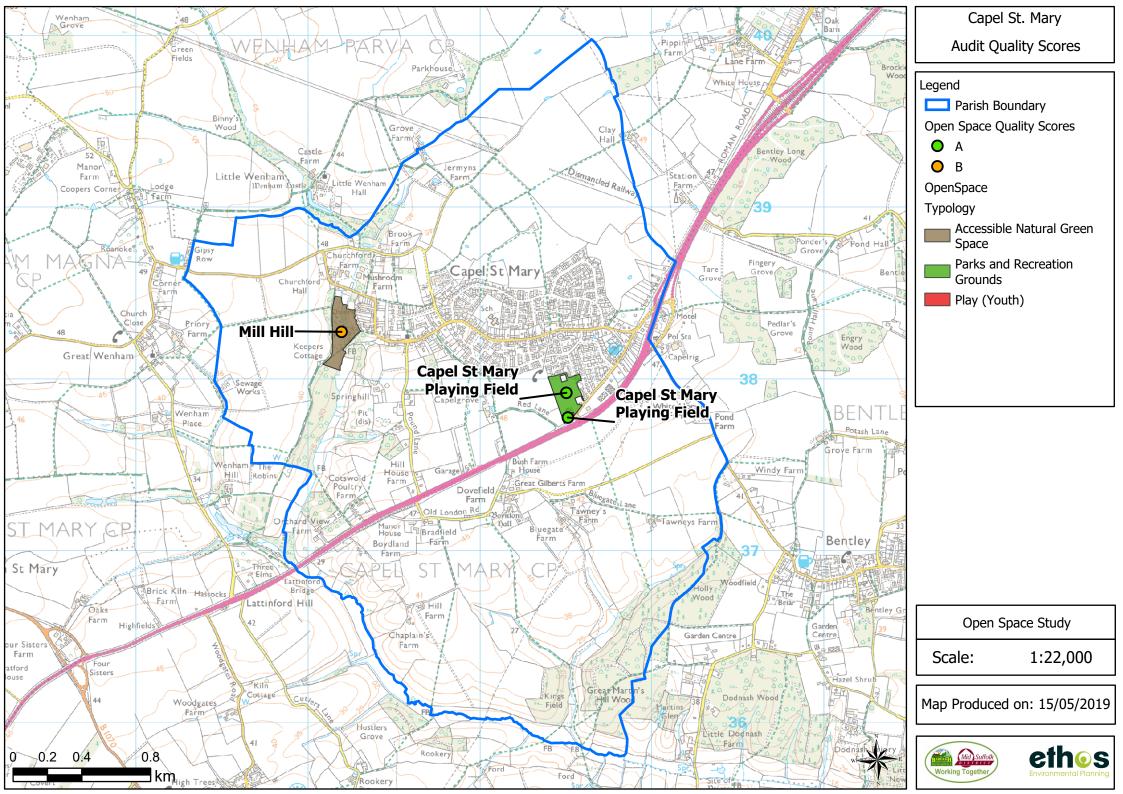

Coddenham

**Audit Quality Scores** 

Open Space Quality Scores

OpenSpace



Open Space Study

1:25,000







Combs

**Audit Quality Scores** 

Parish Boundary Open Space Quality Scores

Open Space Study

1:25,000







Copdock and Washbrook **Audit Quality Scores** 

Parish Boundary Open Space Quality Scores Allotments **Amenity Greenspace** Parks and Recreation Grounds Sports Club Space

Open Space Study

1:25,000











Creeting St. Peter **Audit Quality Scores** 

Parish Boundary Open Space Quality Scores Amenity Greenspace

Open Space Study

1:20,000











East Bergholt **Audit Quality Scores** 

Parish Boundary

Play (Child)

Open Space Study

1:24,000