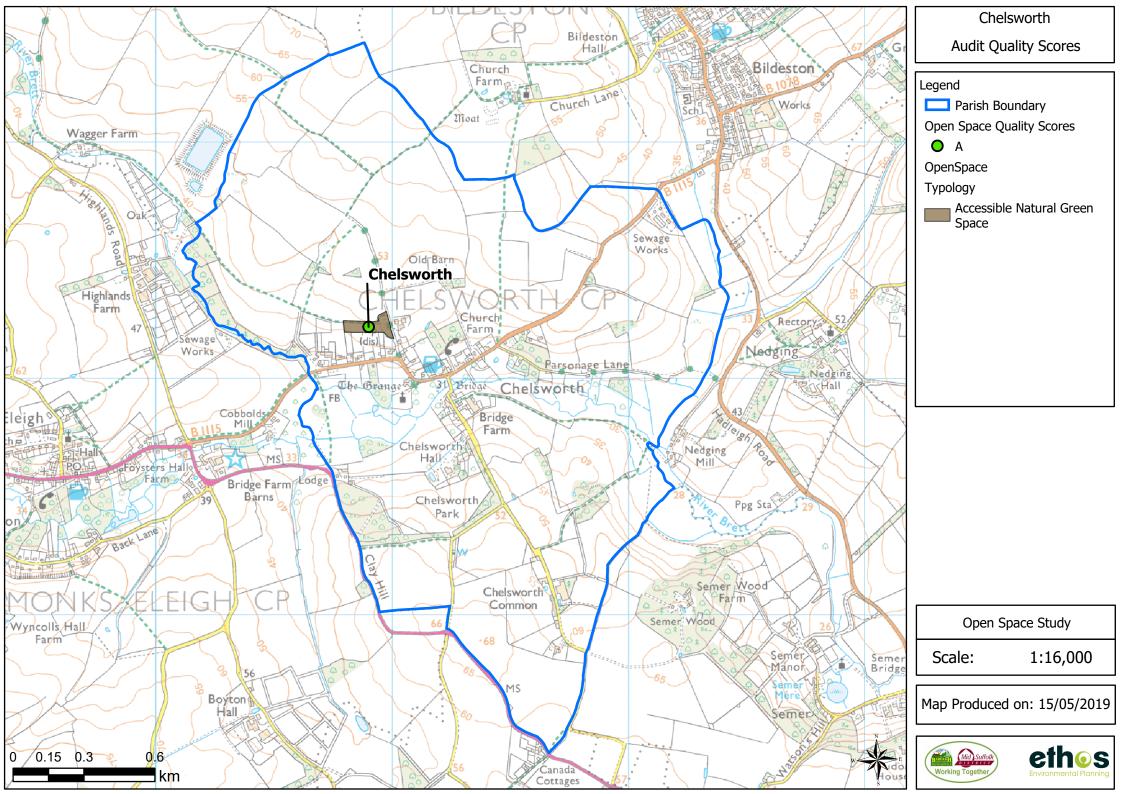

Coddenham

**Audit Quality Scores** 

Open Space Quality Scores

OpenSpace



Open Space Study

1:25,000







Combs

**Audit Quality Scores** 

Parish Boundary Open Space Quality Scores

Open Space Study

1:25,000







Copdock and Washbrook **Audit Quality Scores** 

Parish Boundary Open Space Quality Scores Allotments **Amenity Greenspace** Parks and Recreation Grounds Sports Club Space

Open Space Study

1:25,000











Creeting St. Peter **Audit Quality Scores** 

Parish Boundary Open Space Quality Scores Amenity Greenspace

Open Space Study

1:20,000











East Bergholt **Audit Quality Scores** 

Parish Boundary

Play (Child)

Open Space Study

1:24,000