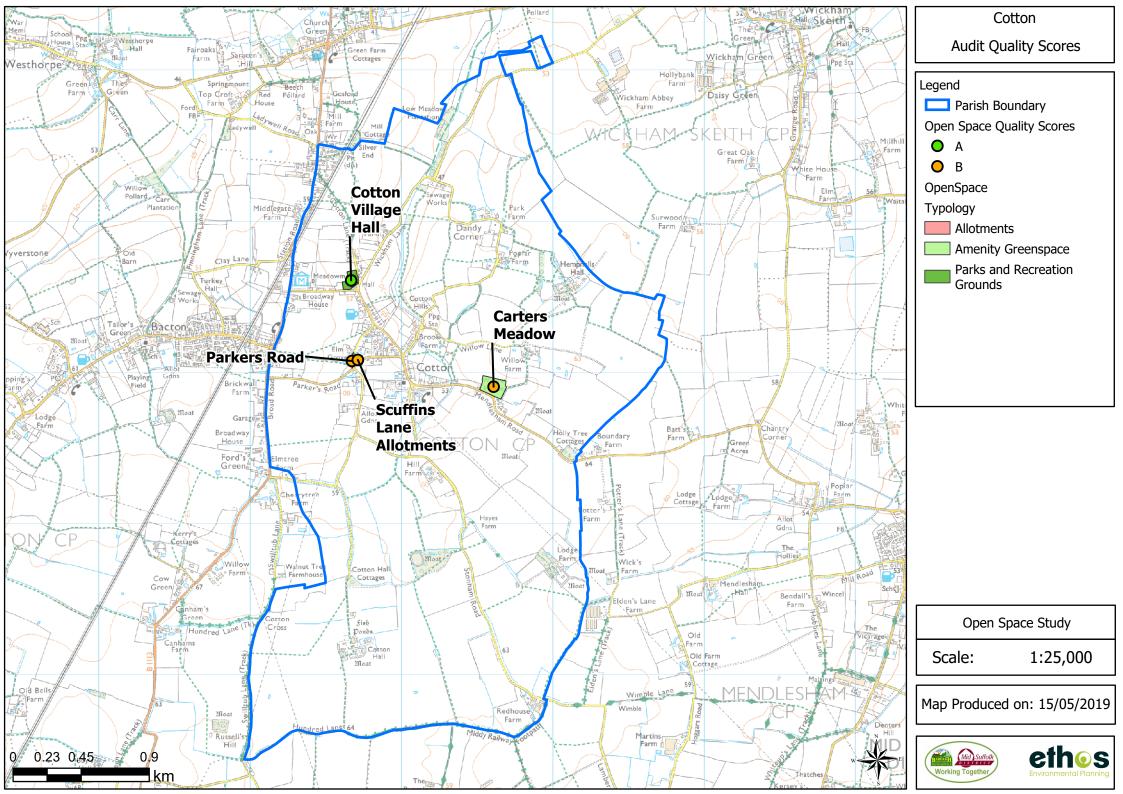

Coddenham

**Audit Quality Scores** 

Open Space Quality Scores

OpenSpace



Open Space Study

1:25,000







Combs

**Audit Quality Scores** 

Parish Boundary Open Space Quality Scores

Open Space Study

1:25,000







Copdock and Washbrook **Audit Quality Scores** 

Parish Boundary Open Space Quality Scores Allotments **Amenity Greenspace** Parks and Recreation Grounds Sports Club Space

Open Space Study

1:25,000











Creeting St. Peter **Audit Quality Scores** 

Parish Boundary Open Space Quality Scores Amenity Greenspace

Open Space Study

1:20,000











East Bergholt **Audit Quality Scores** 

Parish Boundary

Play (Child)

Open Space Study

1:24,000