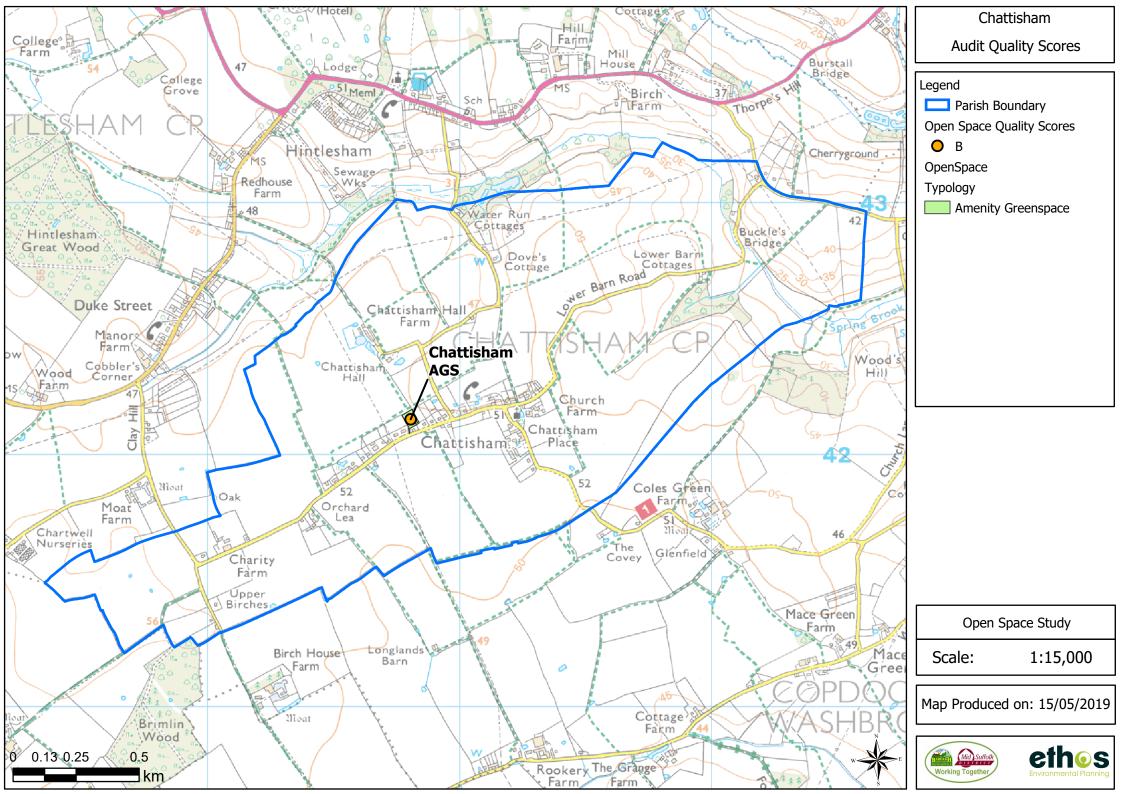

Coddenham

**Audit Quality Scores** 

Open Space Quality Scores

OpenSpace



Open Space Study

1:25,000







Combs

**Audit Quality Scores** 

Parish Boundary Open Space Quality Scores

Open Space Study

1:25,000







Copdock and Washbrook **Audit Quality Scores** 

Parish Boundary Open Space Quality Scores Allotments **Amenity Greenspace** Parks and Recreation Grounds Sports Club Space

Open Space Study

1:25,000











Creeting St. Peter **Audit Quality Scores** 

Parish Boundary Open Space Quality Scores Amenity Greenspace

Open Space Study

1:20,000











East Bergholt **Audit Quality Scores** 

Parish Boundary

Play (Child)

Open Space Study

1:24,000