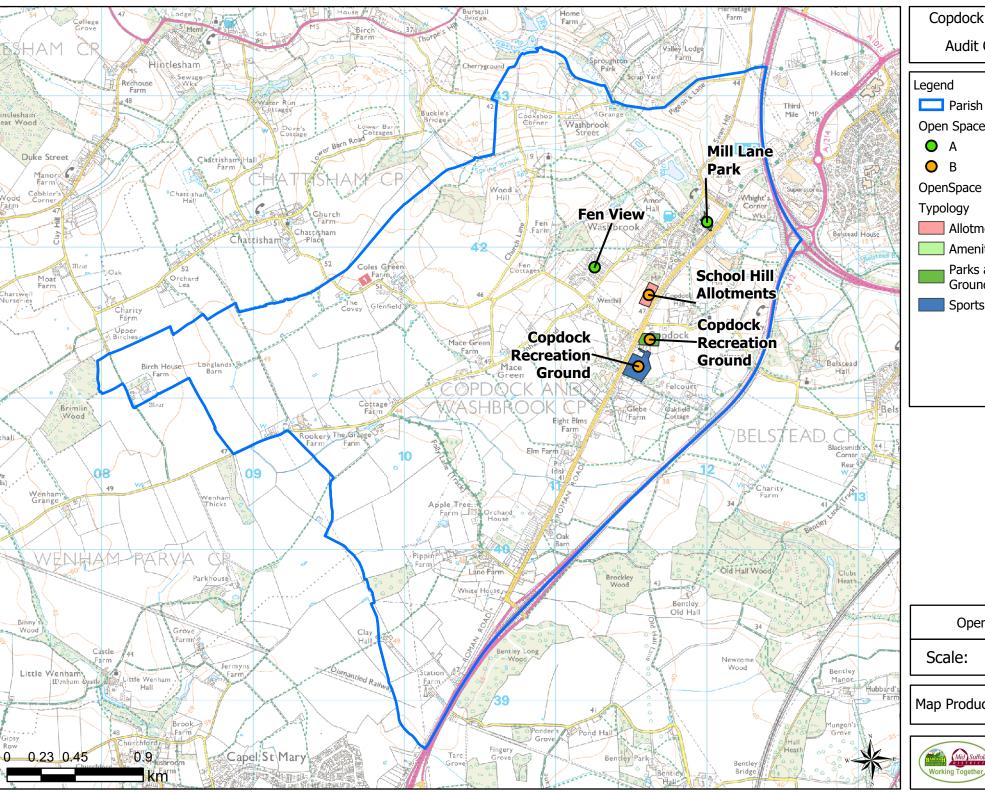

Parish Boundary Open Space Quality Scores

Open Space Study

1:25,000

Copdock and Washbrook **Audit Quality Scores** 

Parish Boundary Open Space Quality Scores Allotments **Amenity Greenspace** Parks and Recreation Grounds Sports Club Space